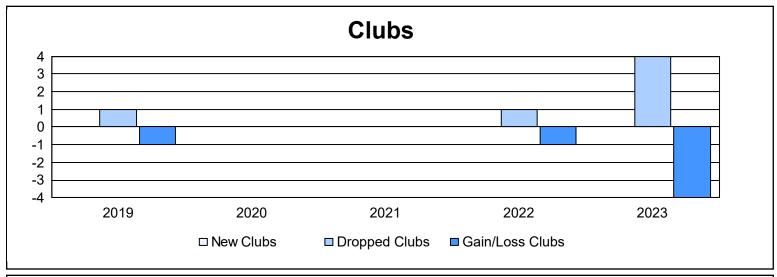

District 14 E As of June 2023 Cumulative

| Year      | New<br>Clubs | Dropped<br>Clubs | Gain/<br>Loss<br>Clubs | New<br>Members | Charter<br>Members | Reinstate<br>Members | Transfer<br>Members | Total<br>Member<br>Added | Total<br>Members<br>Dropped | Gain/<br>Loss<br>Members |
|-----------|--------------|------------------|------------------------|----------------|--------------------|----------------------|---------------------|--------------------------|-----------------------------|--------------------------|
| 2018-2019 | 0            | 1                | -1                     | 44             | 0                  | 3                    | 2                   | 49                       | 135                         | -86                      |
| 2019-2020 | 0            | 0                | 0                      | 39             | 0                  | 1                    | 0                   | 40                       | 85                          | -45                      |
| 2020-2021 | 0            | 0                | 0                      | 51             | 0                  | 1                    | 1                   | 53                       | 61                          | -8                       |
| 2021-2022 | 0            | 1                | -1                     | 52             | 0                  | 2                    | 5                   | 59                       | 91                          | -32                      |
| 2022-2023 | 0            | 4                | -4                     | 33             | 5                  | 0                    | 5                   | 43                       | 99                          | -56                      |
| Average   | 0            | 1                | -1                     | 44             | 1                  | 1                    | 3                   | 49                       | 94                          | -45                      |